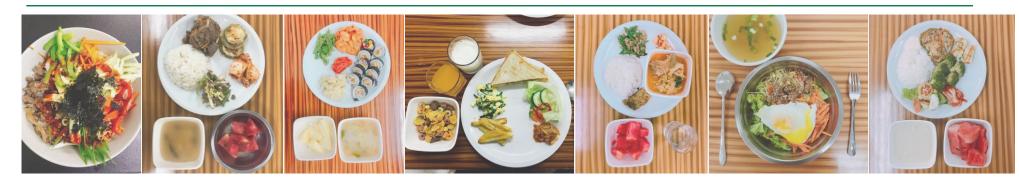

#### 07 MEAL

We serve delicious and nutritious meals daily.

Fresh fruits are provided at least once a day, and a variety of well-balanced meals including vegetables and meat are provided.

The cafeteria maintains a hygienic environment.

| Weekday Breakfast | Weekday Lunch                             | Weekday Dinner                                   | Weekend or Holiday Brunch | Weekend or Holiday Dinner                        |
|-------------------|-------------------------------------------|--------------------------------------------------|---------------------------|--------------------------------------------------|
| 7:00~8:00         | 11:50~12:50<br>(BUSY SEASON: 11:20~13:00) | <b>17:30~18:30</b><br>(BUSY SEASON: 17:30~19:00) | 09:30~12:00               | <b>17:30~18:30</b><br>(BUSY SEASON: 17:30~19:00) |

3 meals a day on weekdays, 2 meals a day on weekends/holidays