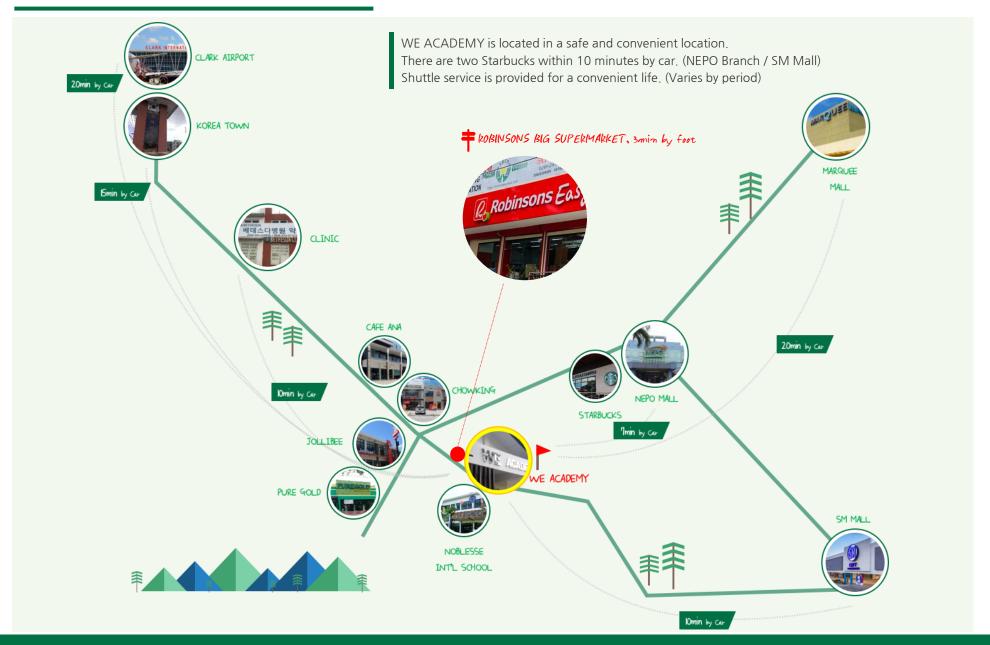

#### 02 WHY CLARK?

What kind of places is CLARK? 0% crime rate! The safest place in the Philippines!

#### Best accessibility

Clark International Airport has a variety of direct flights, including Clark-Korea (Incheon, Gimhae, Daegu, Yangyang, etc.), Clark-Japan (Osaka), Clark-Taiwan (Taipei, Kaohsiung), and Clark-China (Guangzhou). It can be reached within 4 hours from most major Asian cities. It is very close from the airport to the language school by car in 20 minutes. (For Vietnam: Manila-Haoni, Manila-Ho Chi Minh are available) \*As of the first half of 2020

#### Little California

Clark, nicknamed Little California, is a city where you can feel the atmosphere of the West. It is the region where most Westerners live in the Philippines, and it is a city where life is convenient with shopping malls, hospitals, hotels, restaurants, and golf courses.

#### Transportation Hub in Asia

Based on the convenience of transportation, now Clark attracts tourists and retirees from all over the world, and it is in the spotlight as a representative English study destination in the Philippines.