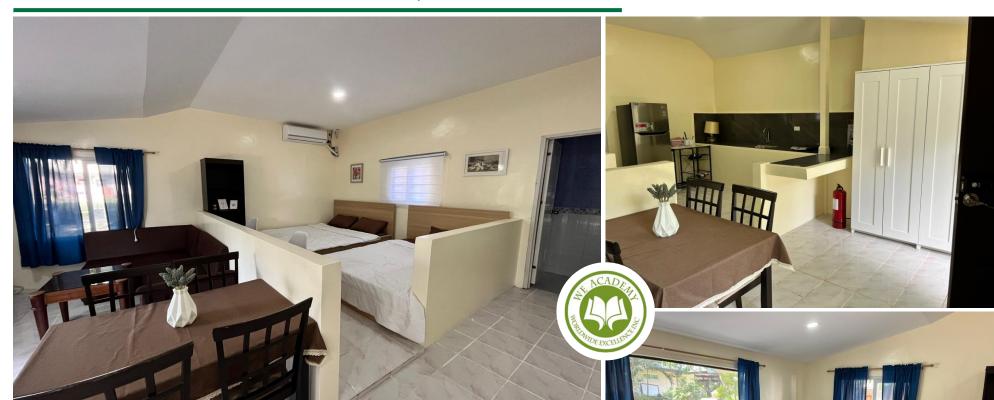

### 08 FACILITY (HOUSE FOR FAMILY3~4pax)

- There is 1 private room.
- It is a separate building, located between dormitory building D and lecture building 2.
- Suitable for families of 3-4 people
- Composition of 1 queen size bed + 1 super single bed
- · You can cook your own food
- 2 beds, air conditioner, bookshelf, dining table set for 4 people, sofa/table, TV (you can watch YouTube), hot/cold water dispenser, Microwave oven, induction, coffee pot, tableware/cooking set, refrigerator, closet, 2 sets of personal desks for study, mirror
- Cost: \$850 per person for 4 people / \$1,000 per person for 3 people