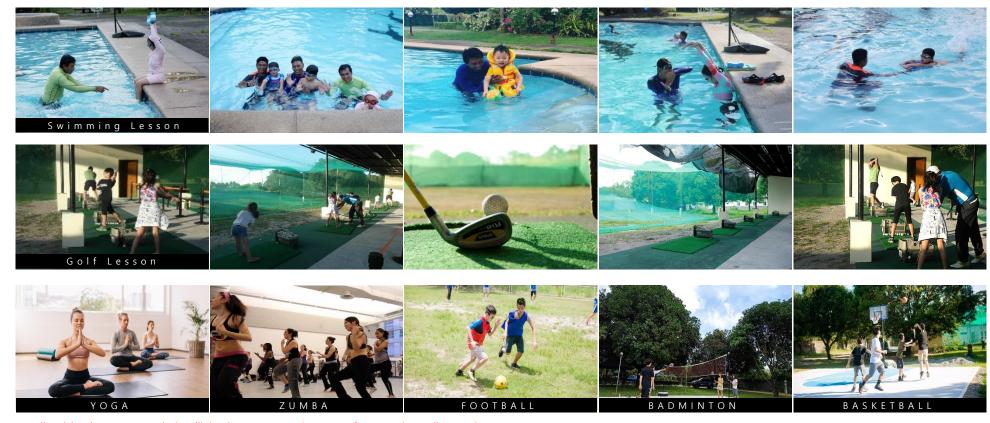

04 A variety of amenities and activities!

A variety of convenience facilities such as swimming pool, gym, golf driving range, basketball court, soccer field, badminton court, mini mart, etc. and various activities are available every weekend.

#### 08 ACTIVITIES (at school)

- You can enjoy various activities such as swimming and golf using the internal facilities of WE ACADEMY.
- However, activities may not be provided depending on the period as they are opened irregularly with external instructors.
- For some activities, advance reservations and payment are required to proceed, so please inquire in advance.
- Several activities are opened and operated mainly during peak season. However, golf lessons are available all year round.
- Depending on the type of use, a fee is charged. Please inquire at the local office for the usage fee and details.

\* For beginners who are new to golf, golf clubs provided by the academy can be used. If you are intermediate or above, be sure to bring your own golf club.

- \* All activity classes are taught by Filipino instructors, and program fees vary depending on the season.
- \* All activity classes are conducted by external instructors, so they may not be conducted depending on local circumstances.