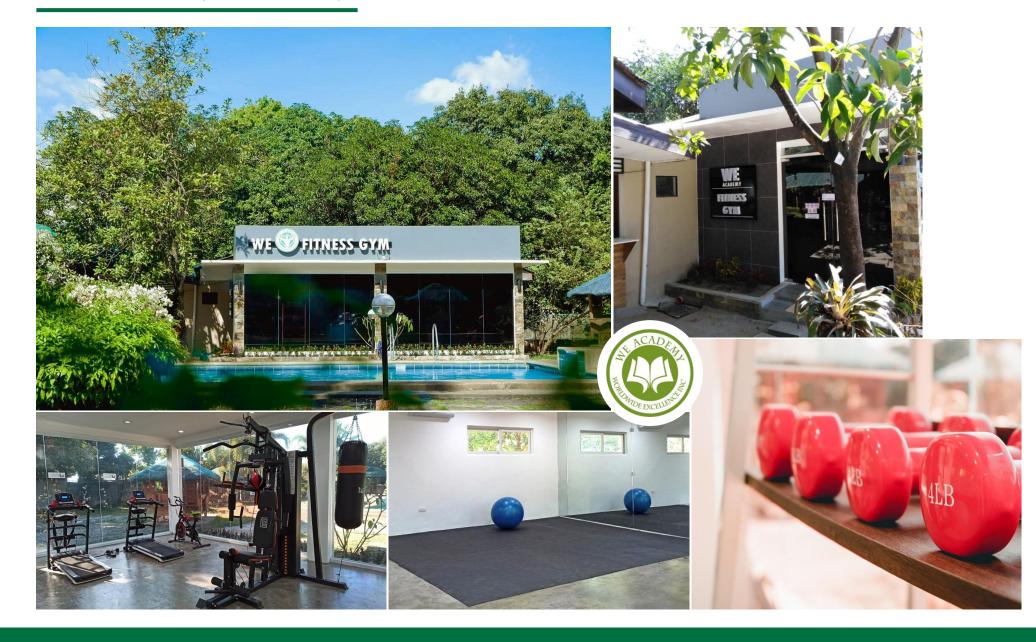

### 08 FACILITY (FITNESS GYM)

04 A variety of amenities and activities!

A variety of convenience facilities such as swimming pool, gym, golf driving range, basketball court, soccer field, badminton court, mini mart, etc. and various activities are available every weekend.