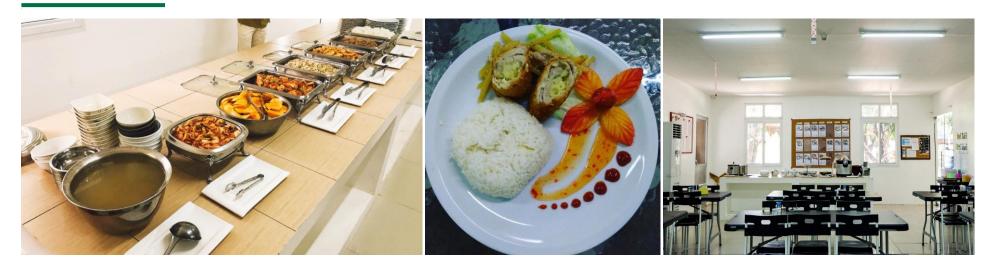

#### 07 MEAL

We serve delicious and nutritious meals daily.

Fresh fruits are provided at least once a day, and a variety of well-balanced meals including vegetables and meat are provided.

The cafeteria maintains a hygienic environment.

| Weekday Breakfast | Weekday Lunch                             | Weekday Dinner                                   | Weekend or Holiday Brunch | Weekend or Holiday Dinner                        |
|-------------------|-------------------------------------------|--------------------------------------------------|---------------------------|--------------------------------------------------|
| 7:00~8:00         | 11:50~12:50<br>(BUSY SEASON: 11:20~13:00) | <b>17:30~18:30</b><br>(BUSY SEASON: 17:30~19:00) | 09:30~12:00               | <b>17:30~18:30</b><br>(BUSY SEASON: 17:30~19:00) |

3 meals a day on weekdays, 2 meals a day on weekends/holidays