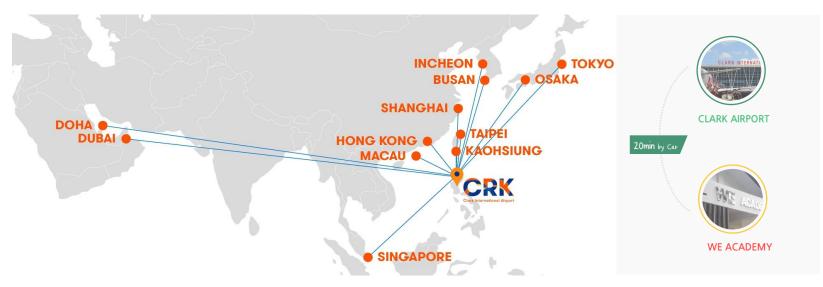

#### Best accessibility

Clark International Airport has a variety of direct flights, including Clark-Korea (Incheon, Gimhae, Daegu, Yangyang, etc.), Clark-Japan (Osaka), Clark-Taiwan (Taipei, Kaohsiung), and Clark-China (Guangzhou). It can be reached within 4 hours from most major Asian cities. It is very close from the airport to the language school by car in 20 minutes. (For Vietnam: Manila-Haoni, Manila-Ho Chi Minh are available) \*As of the first half of 2020