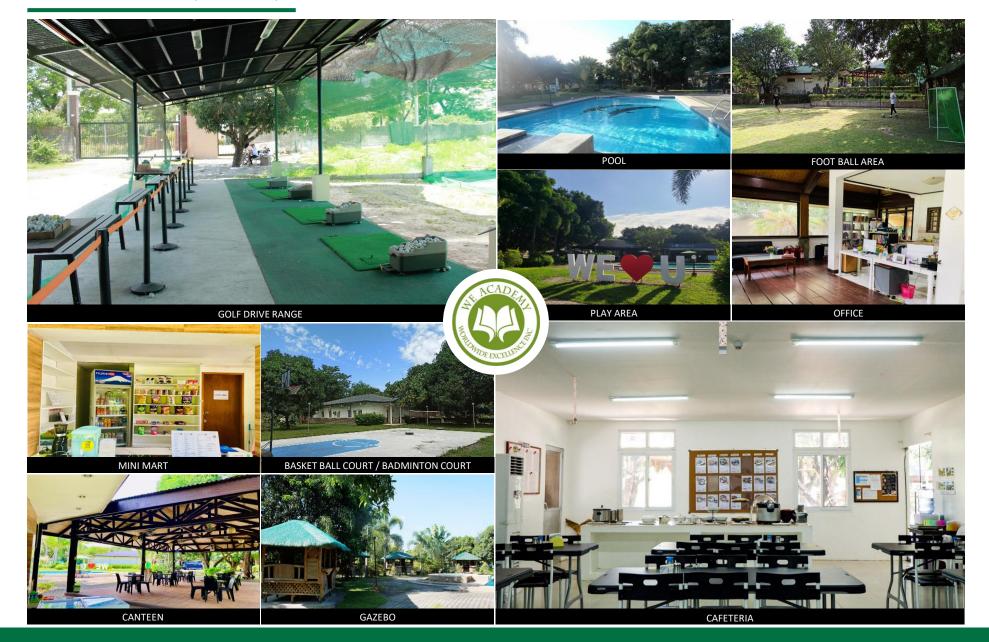

### 08 FACILITY (OTHERS)

04 A variety of amenities and activities!

A variety of convenience facilities such as swimming pool, gym, golf driving range, basketball court, soccer field, badminton court, mini mart, etc. and various activities are available every weekend.

### **ABOUT US**

- CLARK WE ACADEMY is a resort-type English language school located on a large site of over 12,000sqm, providing the best learning environment and relaxation.
- Experienced and trained Native speakers and Filipino teachers provide quality instruction.
- There are convenient facilities such as a golf driving range, a gym, a swimming pool, a basketball court, a badminton court, a soccer field, and a mini mart in the language school, and children can run and play freely in a large space.
- © Clean dormitories, modern lecture halls, and delicious meals are also the pride of WE ACADEMY.