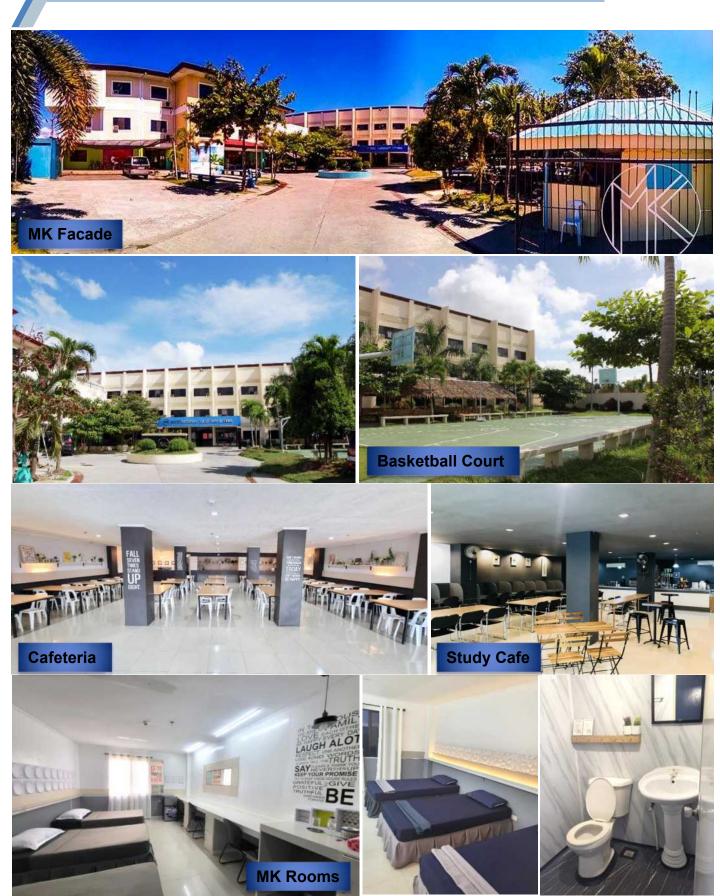

#### **MK-owned Lot & Building**

- The new campus has 0.66 acres located at Westwood Subdivision.
- The construction begins after purchasing the land took about 2 years to finish.
- MK was remodeled in 2023
- Five minutes to the mall and around 20 minutes to lloilo International Airport
- 7-10 minutes to the nearest hospitals and police station
- MK has the capacity of 300 students

#### Verified camp directly operated by MK

- Directly operate an ESL center with 20 years of English education know-how and high-quality instructors
- Unlike other camps operated only during vacations as temporary facilities at general resorts or hotels, they are equipped with learning facilities/instructors.
- Equipped with dormitory facilities for 300 people on a 2,000 sq.m. site / Operation of online English center