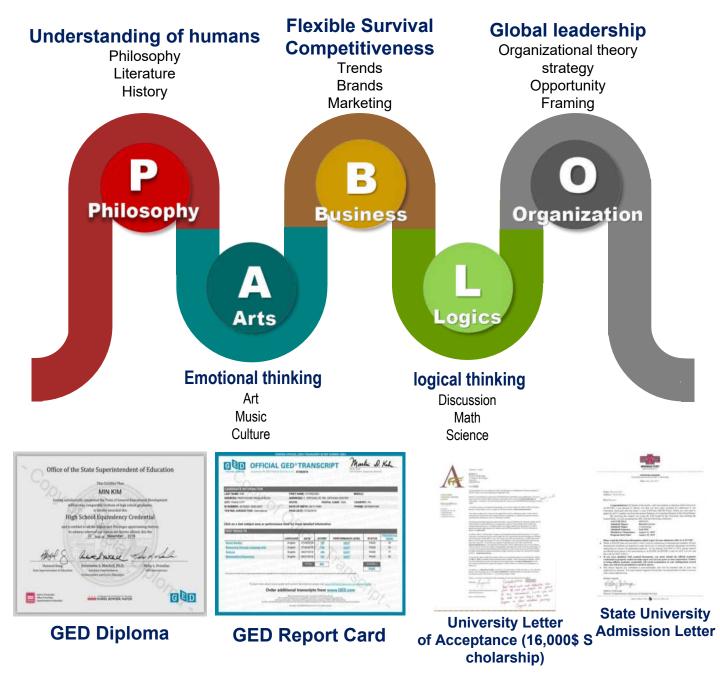

## **Convergence Global Talent Fostering Project**

- 15+
- Those who want to prepare for overseas study or raise their children as global endowment
- Students planning to enter early to prepare for the future
- Parents who have conflicts with their children or are too busy to pay attention to their children's education
- Students who are dissatisfied with domestic and international curriculum and want to change career.

### Merit

- Can enter to Universities in the U.S easily.
- Can save time and money and can enter to universitiy earlier
- For English ability iprovement and personality development
- Formation better mind set
- Increased brand value of students
- Can easily get a job after graduation