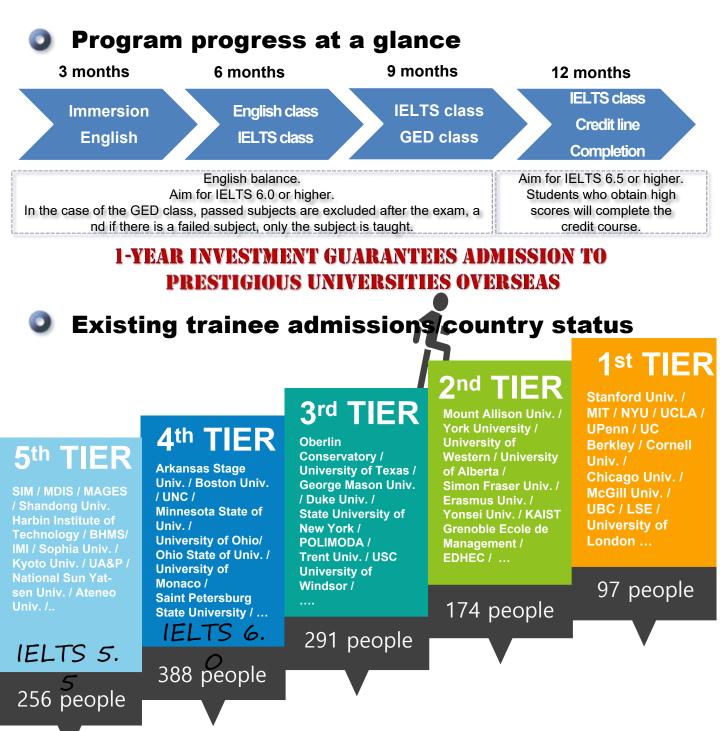

#### University Program Progression

## IELTS Score guarantee program

- If the student must follow the prescribed classes and rules during the period of training.
   If the target score is not met, MK will still provide free of charge classes until the student achieves the target score. (However, students are responsible for dormitory and other expenses)
- If the student voilates the prescribed rules, the guarantee will automatically forfeited.
- The student needs to take: IELTS mock test 2 times a month and daily vocabulary

IELTS Guarantee Course: 1:1 class (6 classes), Group Class (2 classes)

| 5.5 Guarantee | 6.0 Guarantee | 6.5 Guarantee |
|---------------|---------------|---------------|
| IELTS 4.0     | IELTS 5.0     | IELTS 6.0     |
| TOEFL 60      | TOEFL 80      | TOEFL 90      |

If there is no official score, it is replaced with a level test. Substitute regular IELTS course if the qualifying score is not met.

#### Guarantee terms

1. Attend Mock Test / 2. 90% or higher class attendance/ 3. MK General Compliance

| Division               | Detail                                |
|------------------------|---------------------------------------|
| Man to man- 6 classes  | Speaking, Reading, Writing (45 Mins.) |
| Group Class- 2 classes | Listening (45 Mins.)                  |