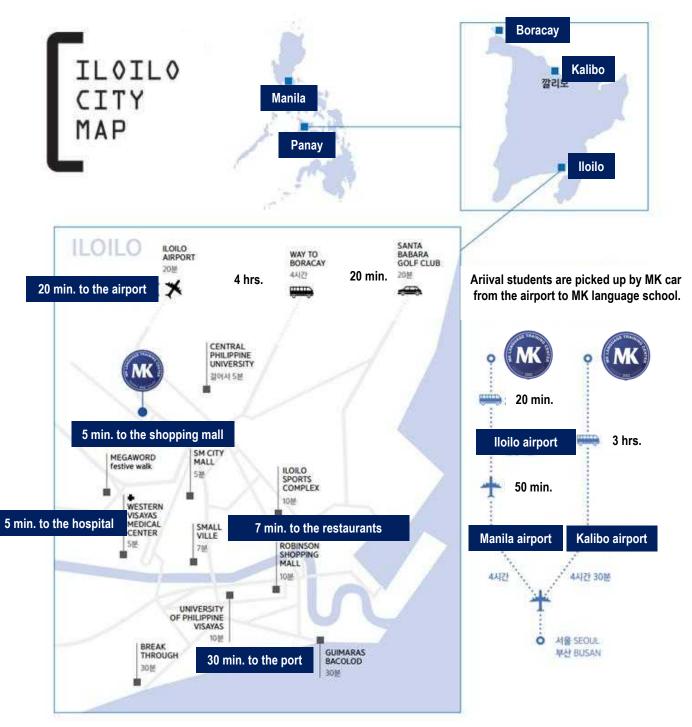

#### **MK-owned Lot & Building**

- The new campus has 0.66 acres located at Westwood Subdivision.
- The construction begins after purchasing the land took about 2 years to finish.
- MK was remodeled in 2023
- Five minutes to the mall and around 20 minutes to lloilo International Airport
- 7-10 minutes to the nearest hospitals and police station
- MK has the capacity of 300 students

- Iloilo is the 4<sup>th</sup> largest city in the Philippines and it is the capital city of Panay Island.
- Convenient to travel domestically and/or internationally since Illoilo is located in the center of the Philippines.
- The population is about 700 thousand and there are over 40 universities in Iloilo.
- Iloilo is a desirable place to study English since there are a lot of universities in Iloilo which and which is shows a highly qualified tutors.
- Iloilo is one of the lowest crime rates in the Philippines.
- With good governance, lloilo maintains a beautiful and clean environment. Safe and less traffic when compared to other cirties.
- Iloilo is a 4 to 5-hour-drive to theone of the world's famous distination, the Boracay Island.

2<sup>nd</sup> most competitive City, 1<sup>st</sup> in Government efficiency

**Boracay Island** 

Downtown

University of the Philippines

West Visayas State University

It is located in the center of the city and very accessible to universities, shopping malls, cultural facilities and hospitals and police station.

| Time required :   | Manila ↔ Iloilo 50mins (by flight)<br>Kalibo ↔ Iloilo 3hs. (by car)<br>Iloilo airport ↔ MK 20mis. (by car) |
|-------------------|------------------------------------------------------------------------------------------------------------|
| Date of arrival : | Arrival are recommended on Mondays.                                                                        |